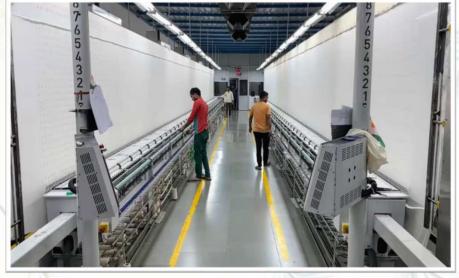

## SCHIFFLI & EMBROIDERY

We have installed 4 Multi Heads (Combination of 88 & 58 Heads) **DAAYU** Brand with cording & sequence devices installed

Additionally, 2 Lasser schiffli machines MD57 are running in plant