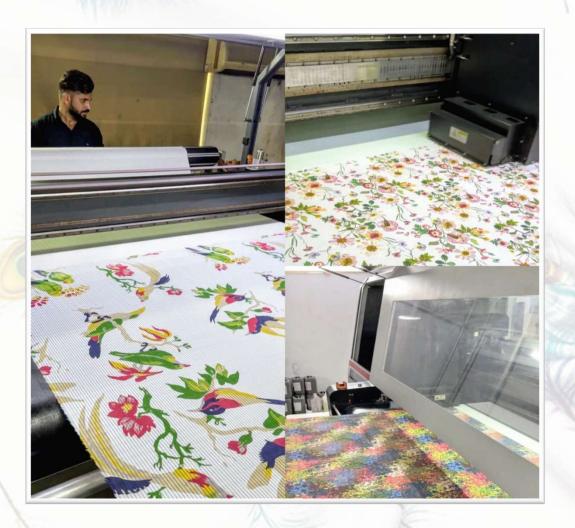

## DIGITAL PRINTING

We have installed 2 Latest Technology Digital printing machines for Reactive Prints suitable for fabric like Cotton / Cellulosic / Silk and Blends. Both of these machines are high speed and can execute the finest of prints. Results on 100% Blotch designs (Full coverage designs) are really good.