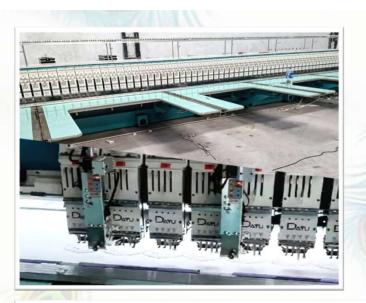

## SCHIFFLI & EMBROIDERY

We have installed 4 Multi Heads (Combination of 88 & 58 Heads) **DAAYU** Brand with cording & sequence devices installed

Additionally, 2 Lasser schiffli machines MD57 are running in plant